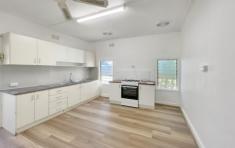

#### Features include:

- Freshly painted
- Two spacious bedrooms, plus third small bedroom or study space
- Kitchen/meals area with gas cooking
- Family bathroom with bath shower and vanity
- Separate toilet
- Large enclosed yard
- Garden shed
- Split system heating and cooling.
- Close to shops and public transport