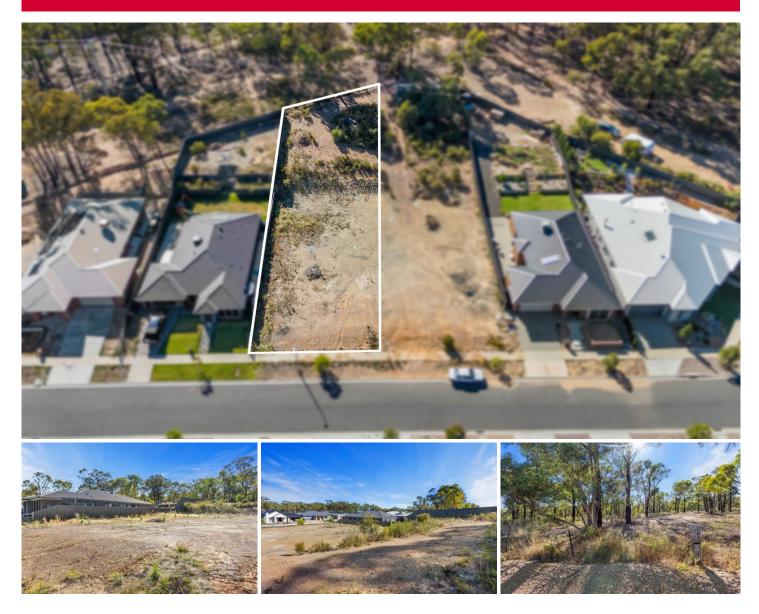

## 16 Skye Court Kangaroo Flat VIC

possibilities Explore the with this expansive 1075-square-meter land at 16 Skye Court, Kangaroo Flat. Nestled in a tranquil neighbourhood yet conveniently close to essential amenities, this property provides an ideal canvas for your dream home. Seize the potential for creative architectural design, lush landscaping, and family-friendly outdoor spaces. Benefit from its strategic location near schools, parks, and shopping centers, offering a perfect blend of comfort and convenience. Whether you're considering an immediate build or a strategic investment for the future, this property at 16 Skye Court is a rare opportunity to shape your real estate vision. Enquire now for more details and take the first step toward making this land your own.

| Price     | : \$ 285,000 |
|-----------|--------------|
| Land Size | : 1079 sam   |

View

: https://www.bendigoballaratrealestate.com. au/sale/vic/greater-bendigo-region/kangaroo -flat/residential/land/7943181