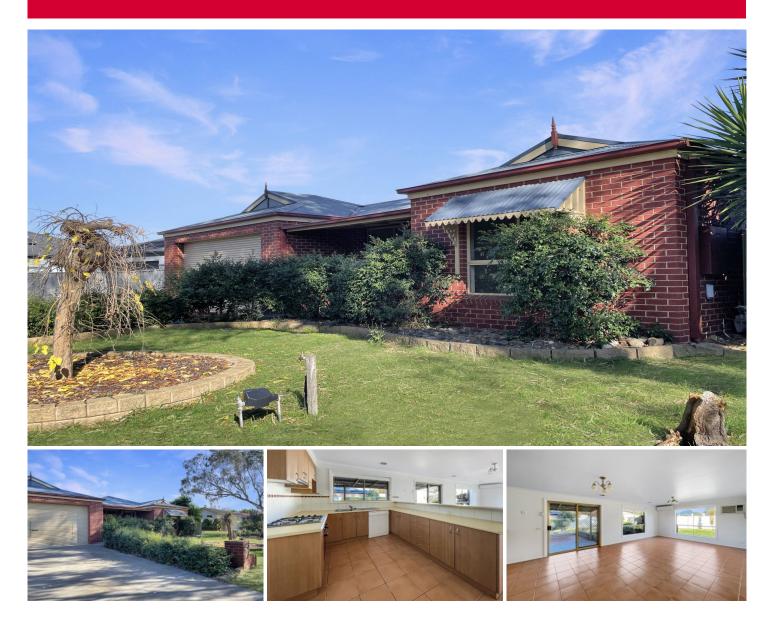

## **3 Glenshael Court Strathfieldsaye VIC**

Fresh painted Family Home

Features Include:

- Main bedroom with WIR, ceiling fan and ensuite
- 2 further bedrooms with built robes
- Family bathroom with Bath, vanity & shower
- 2 Living areas
- Modern Kitchen with gas/electric cooking and Dishwasher
- Ducted gas heating
- Split System cooling and ceiling fan
- Double remote garage with extra off-street parking
- Large family friendly backyard
- Fresh painted and new blinds installed
- Close to schools, daycare and Strathfieldsaye Shopping Centre