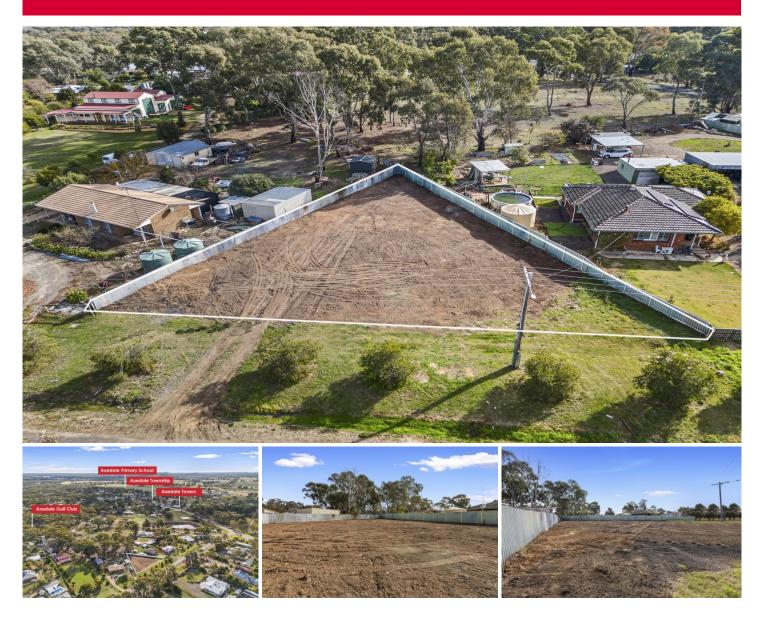

## **16 William Street Axedale VIC**

Discover the perfect canvas for your dream home or investment at 16 William Street, Axedale. This exceptional vacant block of land offers an unparalleled opportunity to build a custom residence or develop a unique property in a serene and sought-after location.

Situated in the heart of Axedale, the land enjoys the tranquillity of a rural setting while being conveniently close to urban amenities. Axedale is a charming township known for its friendly community and picturesque landscapes. The generous land size provides ample space for a variety of building options, whether you're envisioning a spacious family home, a modern architectural marvel, or a sustainable eco-friendly retreat. Embrace the beauty of nature with the surrounding lush greenery and open spaces. The area is perfect for those who appreciate

## : \$245,000 - \$265,000 Price

- Land Size : 911 sqm
  - - : https://www.bendigoballaratrealestate.com. au/sale/vic/greater-bendigo-region/axedale/r esidential/land/8021376

View

**Cameron Rogister** 03 5444 9888 0411 956 937