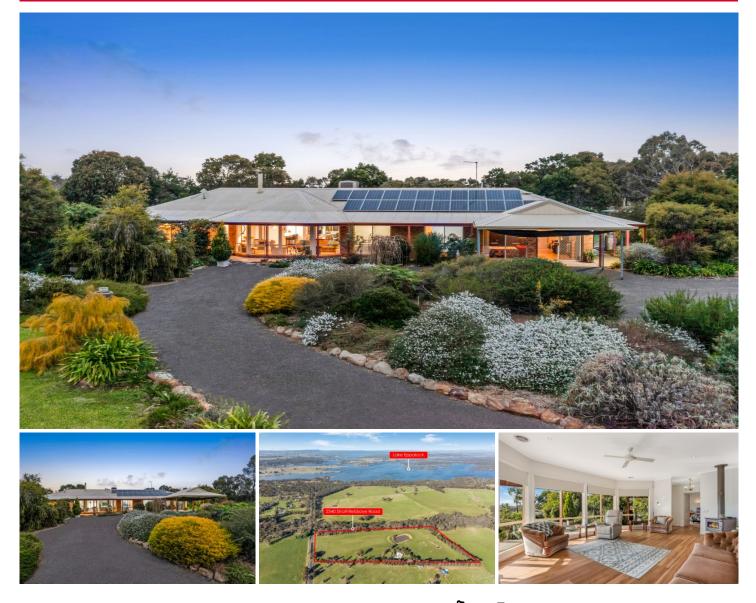

## 2340 Strathfieldsaye Road Eppalock VIC

"Birdsville" offers a unique opportunity to embrace a rural lifestyle, without compromising on style or comfort. Ideal for growing families, retirees or hobby farmers, approx 8.11 ha (20 acres) of lush property consists of 2 newly-fenced paddocks with tree-lined Mosquito Creek bordering the eastern boundary.

A 7 meg dam, a bore (new pumps & desalination plant) & approx 100K ltrs of rainwater ensure the property is practically drought-proof.

The stylish 4 bedroom home with modern updates features a main bedroom with a renovated ensuite & WIR. A generous light-filled living room with large bay windows, adjacent spacious dining area & the upgraded kitchen fill the heart of the home. The all-white kitchen boasts a WIP, stone-topped breakfast bar, dishwasher, electric cooktop &

## 4 🎮 2 🚔 6 🚘

- Price : \$1,230,000 \$1,350,000
- Land Size : 8.1 ha

View : https://www.bendigoballaratrealestate.com. au/sale/vic/greater-bendigo-region/eppalock /residential/house/8041814

Jen Wallace 03 54449888 0407 867 839