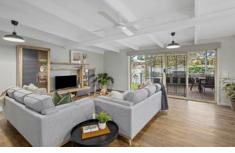

## 11 Landale Drive Strathdale VIC

The home adjoins parkland with playground, meaning that no building can take place beside or behind. Offering four large bedrooms, master with walk in robe and modern en suite and three additional bedrooms all with built in robes. Formal lounge leading into a large kitchen, dining living room with a study at the rear of the home.

Ceiling fans are fitted to all rooms, along with three reverse cycle air conditioners, spread throughout the house, for cooling and heating. In the lounge there is also a gas log

4 🕒 2 🔓 2 🗬

**Price** : \$ 850,000 **Land Size** : 762 sqm