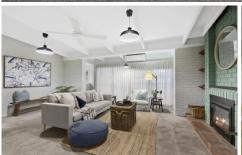

## 11 Landale Drive Strathdale VIC

The home adjoins parkland with playground, meaning that no building can take place beside or behind. Offering four large bedrooms, master with walk in robe and modern en suite and three additional bedrooms all with built in robes. Formal lounge leading into a large kitchen, dining living room with a study at the rear of the home.

Ceiling fans are fitted to all rooms, along with three reverse cycle air conditioners, spread throughout the house, for cooling and heating. In the lounge there is also a gas log

4 🕒 2 🔓 2 🗬

**Price** : \$ 850,000 **Land Size** : 762 sqm