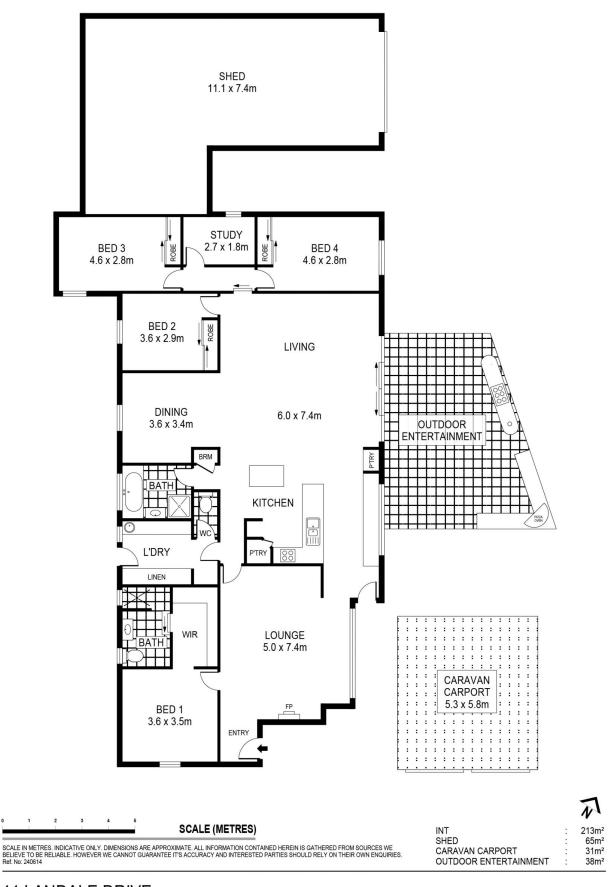

## 11 Landale Drive Strathdale VIC

The home adjoins parkland with playground, meaning that no building can take place beside or behind. Offering four large bedrooms, master with walk in robe and modern en suite and three additional bedrooms all with built in robes. Formal lounge leading into a large kitchen, dining living room with a study at the rear of the home.

Study has been plumbed should an additional bathroom be required, potentially giving three bathrooms.

10.3 Kw of solar panels, along with a 13 Kw battery backup. This means no electricity bills or power blackouts.

Ceiling fans are fitted to all rooms, along with three reverse cycle air conditioners, spread throughout the house, for cooling and heating. In the lounge there is also a gas log

4 🕒 2 🔓 2 🗬

**Price** : \$ 850,000 **Land Size** : 762 sqm