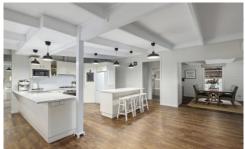

## 11 Landale Drive Strathdale VIC

The home adjoins parkland with playground, meaning that no building can take place beside or behind. Offering four large bedrooms, master with walk in robe and modern en suite and three additional bedrooms all with built in robes. Formal lounge leading into a large kitchen, dining living room with a study at the rear of the home.