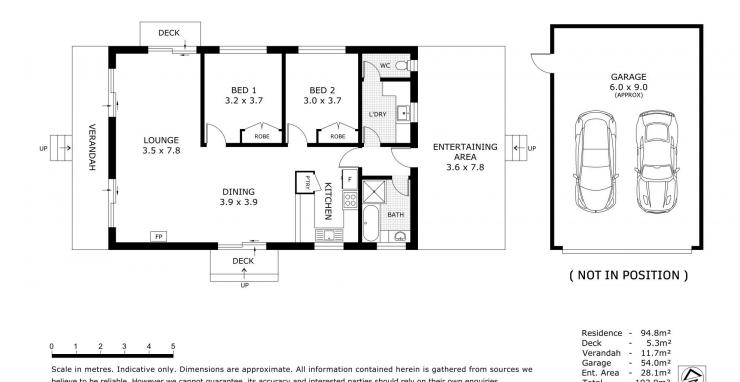

- 193.9m²

Total

403 Sedgwick Road, Sedgwick

Scale in metres. Indicative only. Dimensions are approximate. All information contained herein is gathered from sources we believe to be reliable. However we cannot guarantee its accuracy and interested parties should rely on their own enquiries.