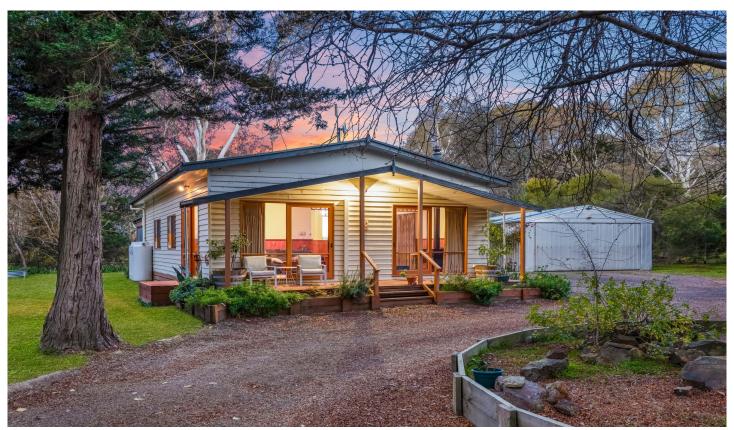

## 403 Sedgwick Road Sedgwick VIC

Nestled amidst the picturesque landscape of Sedgwick, 403 Sedgwick Road presents a charming retreat on approx. 2.5 acres of pristine land. This delightful property offers a tranquil lifestyle enveloped by nature's bounty, with the seasonal Emu Creek gently meandering along its boundary and an array of majestic trees dotting the landscape. As you approach, a driveway lined with ornamental trees guides you towards the contemporary cabin-style home. The residence exudes warmth and comfort, featuring carpets throughout and an open-plan layout that seamlessly integrates the living spaces with the lush surroundings. Sliding glass doors flood the rooms with natural light, offering captivating views of the verdant gardens from every angle. Step outside onto the timber verandah to soak in the serene ambiance. Inside, a modern kitchen equipped with a gas stove and amp ...