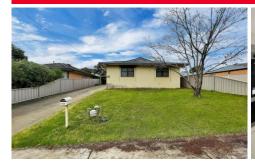

## 205 Neale Street Flora Hill VIC

## Feature Include:

2 Bed 1 Bath 1 Car

- BIR's to both bedrooms
- Bathroom with vanity, shower and separate bath
- Kitchen with wall oven and gas hot plates and large meal area
- Gas log heating in living room
- Air conditioner in kitchen / meals area
- Outside features a single carport spacious front yard and rear courtyard
- Walk to Latrobe Uni