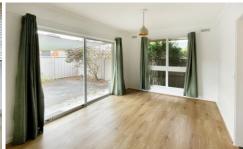

## Feature Include:

2 Bed 1 Bath 1 Car

- BIR's to both bedrooms
- Bathroom with vanity, shower and separate bath
- Kitchen with wall oven and gas hot plates and large meal area
- Gas log heating in living room
- Air conditioner in kitchen / meals area
- Outside features a single carport spacious front yard and rear courtyard
- Walk to Latrobe Uni