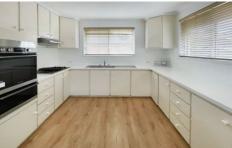

## Feature Include:

2 Bed 1 Bath 1 Car

- BIR's to both bedrooms
- Bathroom with vanity, shower and separate bath
- Kitchen with wall oven and gas hot plates and large meal area
- Gas log heating in living room
- Air conditioner in kitchen / meals area
- Outside features a single carport spacious front yard and rear courtyard
- Walk to Latrobe Uni