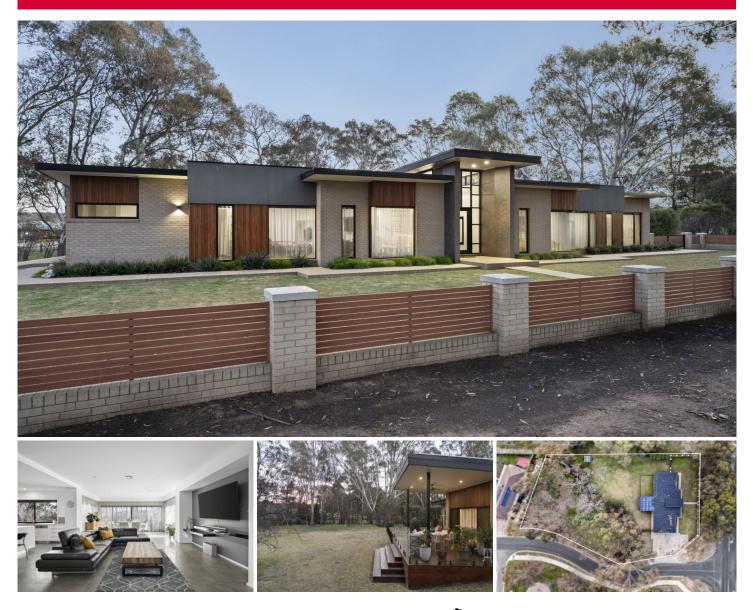

## 2-8 Saxby Drive Strathfieldsaye VIC

Introducing a showcase of architectural brilliance and recipient of the prestigious HIA 2016 Award, now available for private sale.

Nestled on an approximately 3,825 square meters of prime land, this masterpiece by McCarthy Homes offers a lifestyle of luxury and tranquillity.

Surrounded by mature gumtrees, meticulously landscaped gardens and fully fenced for privacy, the property features a charming creek meandering through the rear, enhancing its natural allure.

Conveniently located on the corner of Saxby Drive and Strathfieldsaye Road, on the Bendigo side of Strathfieldsaye, the residence is in proximity to

## 4 🛤 2 🚔 2 🚘

| Price     | :\$1,190,000       |
|-----------|--------------------|
| Land Size | : 3825 sqm         |
| View      | : https://www.bend |

: https://www.bendigoballaratrealestate.com. au/sale/vic/greater-bendigo-region/strathfiel dsaye/residential/house/8067283