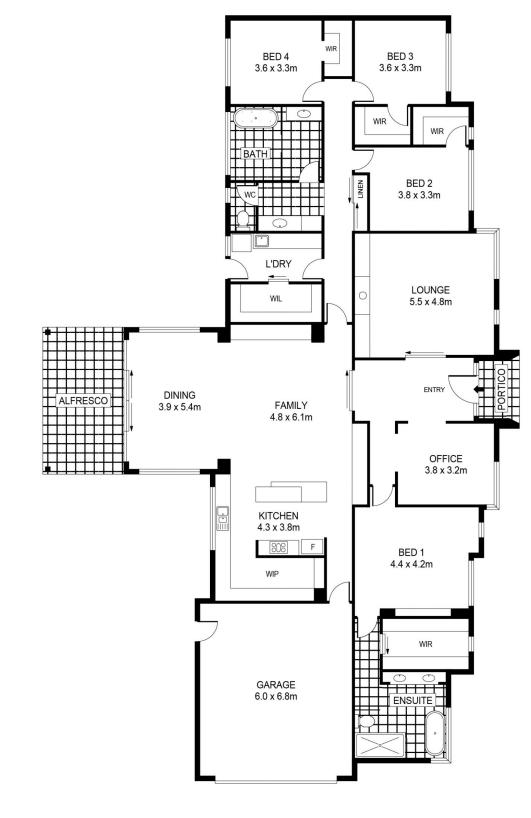

## 2-4 SAXBY DRIVE

| 0 | 1 | 2        | 3 | 4 | 5 | SCALE (METRES)                                                                                                                                               | INT<br>GARAGE | : | 297m²<br>41m² |
|---|---|----------|---|---|---|--------------------------------------------------------------------------------------------------------------------------------------------------------------|---------------|---|---------------|
| E |   | E RELIAB |   |   |   | APPROXIMATE. ALL INFORMATION CONTAINED HEREIN IS GATHERED FROM SOURCES WE<br>RANTEE IT'S ACCURACY AND INTERESTED PARTIES SHOULD RELY ON THEIR OWN ENQUIRIES. | PORTICO       | : | 4m²<br>17m²   |