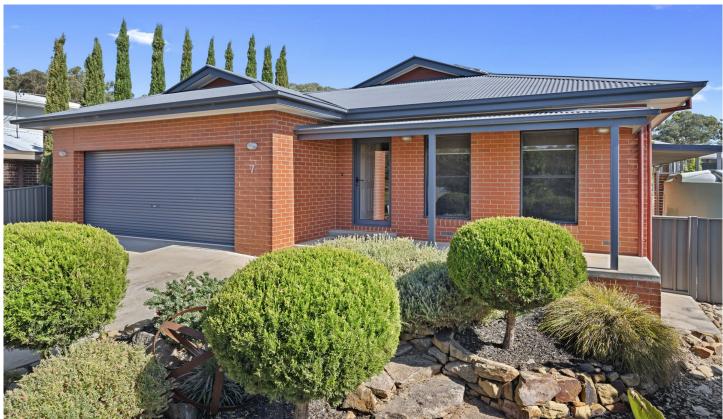

## 7 Philden Way Spring Gully VIC

4 Bedrooms 2 Living Area Family Home

## Features Include:

- Main bedroom with walk in robe and ensuite
- Other bedrooms with built in robes
- 2 Living areas + Study
- Kitchen with gas/electric cooking, dishwasher, and lots of storage
- Ducted heating/cooling
- Covered entertaining area and garden shed with enclosed yard
- Double remote garage with direct internal access
- Solar System that may reduce electricity bills
- Walking distance to One Tree Hill Hotel and the Spring Gully Reserve