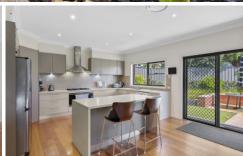

## Features Include:

- Main bedroom with walk in robe and ensuite
- Other bedrooms with built in robes
- 2 Living areas + Study
- Kitchen with gas/electric cooking, dishwasher, and lots of storage
- Ducted heating/cooling
- Covered entertaining area and garden shed with enclosed yard
- Double remote garage with direct internal access
- Solar System that may reduce electricity bills
- Walking distance to One Tree Hill Hotel and the Spring Gully Reserve