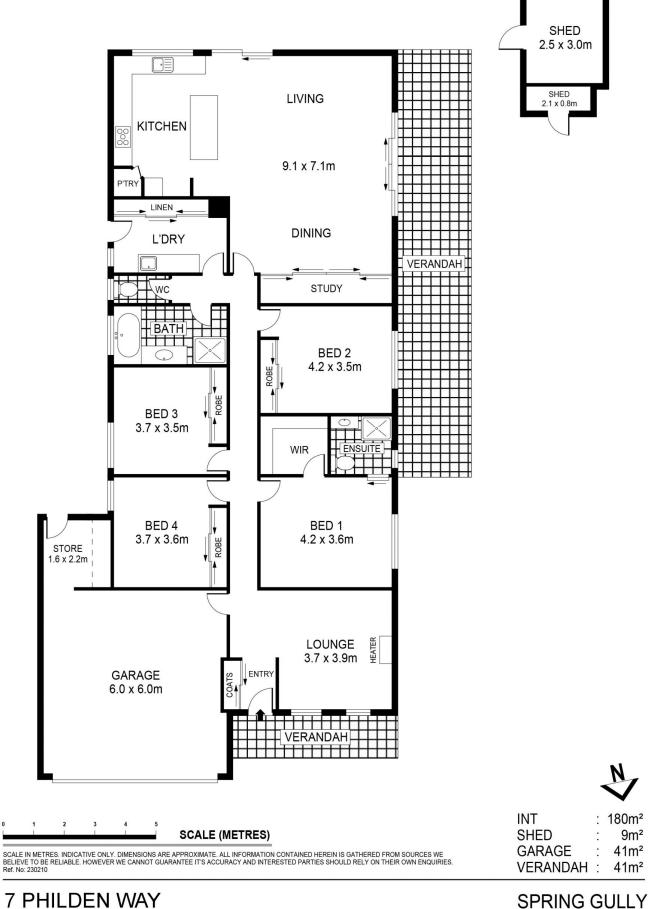

## Bendigo B

## 7 Philden Way Spring Gully VIC

4 Bedrooms 2 Living Area Family Home

## Features Include:

- Main bedroom with walk in robe and ensuite
- Other bedrooms with built in robes
- 2 Living areas + Study
- Kitchen with gas/electric cooking, dishwasher, and lots of storage
- Ducted heating/cooling
- Covered entertaining area and garden shed with enclosed yard
- Double remote garage with direct internal access
- Solar System that may reduce electricity bills
- Walking distance to One Tree Hill Hotel and the Spring Gully Reserve