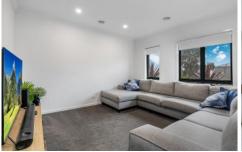

The spacious floor plan offers four good sized bedrooms, with the master bedroom having a walk-in robe and ensuite featuring shower, vanity and toilet. The three remaining bedrooms have built in robes and share the second three-piece bathroom. There is a separate toilet nearby. The large formal lounge in located at the front of the home with the light filled expansive open plan kitchen/dining/living