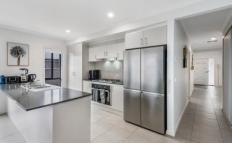

The spacious floor plan offers four good sized bedrooms, with the master bedroom having a walk-in robe and ensuite featuring shower, vanity and toilet. The three remaining bedrooms have built in robes and share the second three-piece bathroom. There is a separate toilet nearby. The large formal lounge in located at the front of the home with the light filled expansive open plan kitchen/dining/living