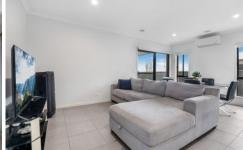

The spacious floor plan offers four good sized bedrooms, with the master bedroom having a walk-in robe and ensuite featuring shower, vanity and toilet. The three remaining bedrooms have built in robes and share the second three-piece bathroom. There is a separate toilet nearby. The large formal lounge in located at the front of the home with the light filled expansive open plan kitchen/dining/living