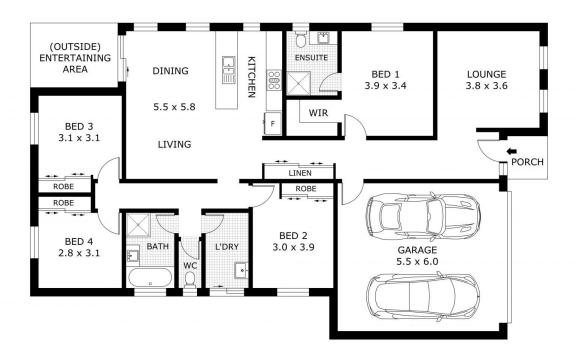

The spacious floor plan offers four good sized bedrooms, with the master bedroom having a walk-in robe and ensuite featuring shower, vanity and toilet. The three remaining bedrooms have built in robes and share the second three-piece bathroom. There is a separate toilet nearby. The large formal lounge in located at the front of the home with the light filled expansive open plan kitchen/dining/living

4 🕒 2 📛 2 🖨

Price: \$550,000

View: https://www.bendigoballaratrealestate.com.au/sal e/vic/greater-bendigo-region/jackass-flat/residenti

al/house/8085061

Andrew Murphy 03 5444 9888 0407 303 386

2 3

Scale in metres. Indicative only. Dimensions are approximate. All information contained herein is gathered from sources we believe to be reliable. However we cannot guarantee its accuracy and interested parties should rely on their own enquiries.

Residence - 136 m<sup>2</sup>
Garage - 33 m<sup>2</sup>
Porch - 2 m<sup>2</sup>
Ent. Area - 7 m<sup>2</sup>
Total - 178 m<sup>2</sup>