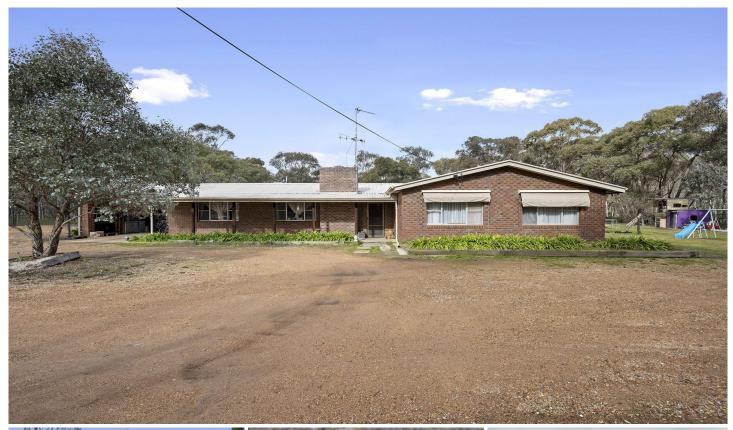

## 262 Turners Road Strathfieldsaye VIC

Nestled down a secluded driveway, this solid brick home at 262 Turners Road, Strathfieldsaye, offers a serene retreat amidst beautiful native bushland. Conveniently located, it's just a short drive from the amenities of Strathfieldsaye, including schools, childcare centres, an IGA and the dough si dough sourdough bakery, with central Bendigo only 15 minutes away this large acreage property is a hidden gem.

Upon entering, you'll find a generous formal lounge with large windows that frame the natural bush surroundings. This cozy space is warmed by a large wood heater, providing comfort during the colder months. The home is also equipped with split systems in the lounge and kitchen, ensuring year-round comfort. The lounge leads to a spacious dining room and a central kitchen, which boasts ample storage, plenty of bench space, and stainless-steel