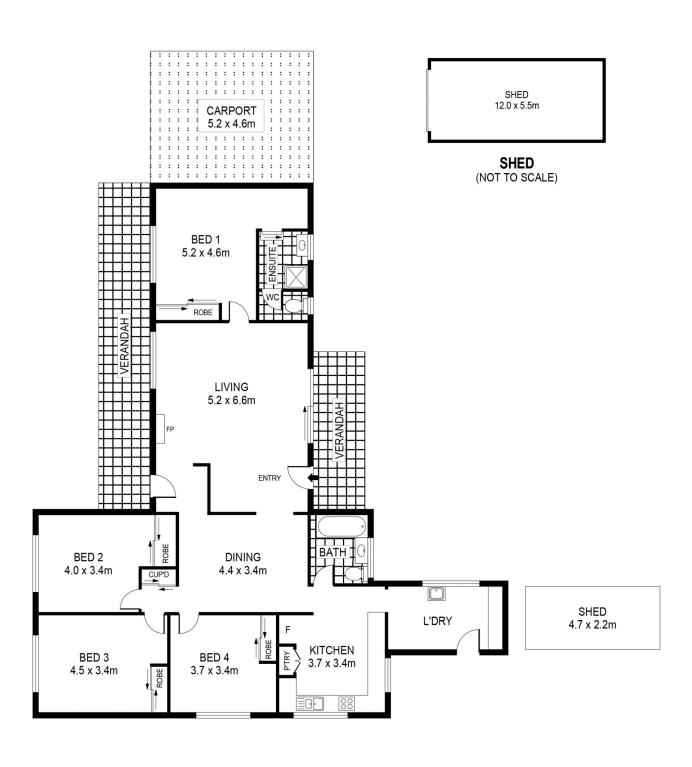

Upon entering, you'll find a generous formal lounge with large windows that frame the natural bush surroundings. This cozy space is warmed by a large wood heater, providing comfort during the colder months. The home is also equipped with split systems in the lounge and kitchen, ensuring year-round comfort. The lounge leads to a spacious dining room and a central kitchen, which boasts ample storage, plenty of bench space, and stainless-steel