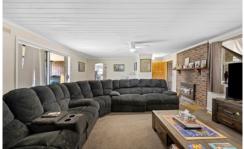

Upon entering, you'll find a generous formal lounge with large windows that frame the natural bush surroundings. This cozy space is warmed by a large wood heater, providing comfort during the colder months. The home is also equipped with split systems in the lounge and kitchen, ensuring year-round comfort. The lounge leads to a spacious dining room and a central kitchen, which boasts ample storage, plenty of bench space, and stainless-steel