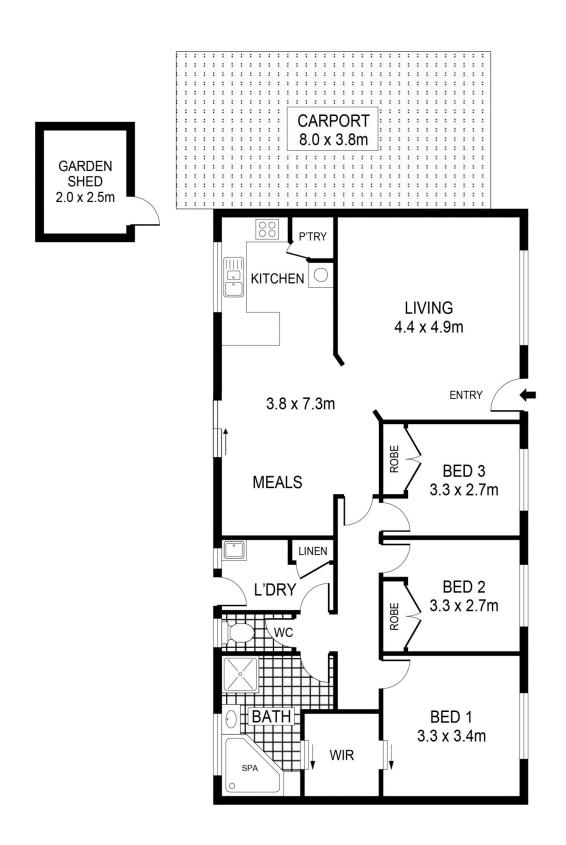

## Bendigo B

## 2A Pattison Drive Kangaroo Flat VIC

3 Brick Veneer Home

## Features Include:

- Main bedroom with walkthrough robe to family two-way bathroom
- Built in Robes
- New family bathroom with shower, vanity & large corner bath
- Spacious kitchen meals area with gas/electric cooking and lots of storage/bench space
- Ducted heating and evaporative cooling
- Refreshed floor coverings throughout
- Enclosed paved backyard with garden Shed
- Single carport
- Close to Lansell Square