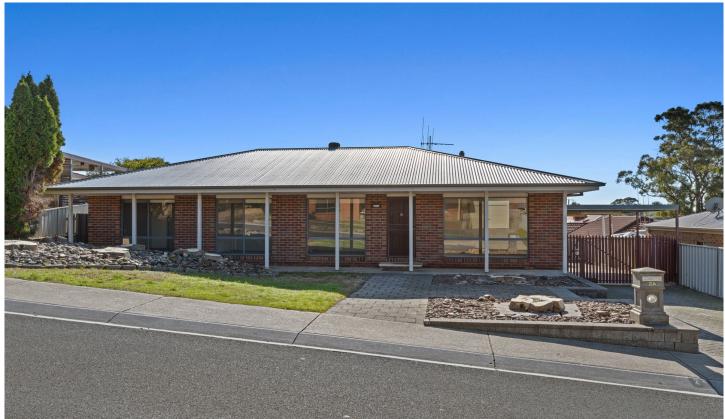

## Bendigo B

## 2A Pattison Drive Kangaroo Flat VIC

3 Brick Veneer Home

## Features Include:

- Main bedroom with walkthrough robe to family two-way bathroom
- Built in Robes
- New family bathroom with shower, vanity & large corner bath
- Spacious kitchen meals area with gas/electric cooking and lots of storage/bench space
- Ducted heating and evaporative cooling
- Refreshed floor coverings throughout
- Enclosed paved backyard with garden Shed
- Single carport
- Close to Lansell Square