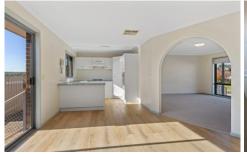

## Features Include:

- Main bedroom with walkthrough robe to family two-way bathroom
- Built in Robes
- New family bathroom with shower, vanity & large corner bath
- Spacious kitchen meals area with gas/electric cooking and lots of storage/bench space
- Ducted heating and evaporative cooling
- Refreshed floor coverings throughout
- Enclosed paved backyard with garden Shed
- Single carport
- Close to Lansell Square