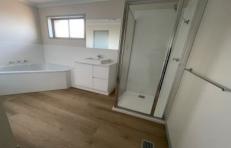

## Features Include:

- Main bedroom with walkthrough robe to family two-way bathroom
- Built in Robes
- New family bathroom with shower, vanity & large corner bath
- Spacious kitchen meals area with gas/electric cooking and lots of storage/bench space
- Ducted heating and evaporative cooling
- Refreshed floor coverings throughout
- Enclosed paved backyard with garden Shed
- Single carport
- Close to Lansell Square