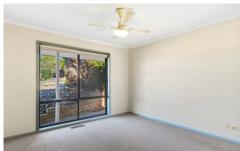

## Features Include:

- Main bedroom with walkthrough robe to family two-way bathroom
- Built in Robes
- New family bathroom with shower, vanity & large corner bath
- Spacious kitchen meals area with gas/electric cooking and lots of storage/bench space
- Ducted heating and evaporative cooling
- Refreshed floor coverings throughout
- Enclosed paved backyard with garden Shed
- Single carport
- Close to Lansell Square