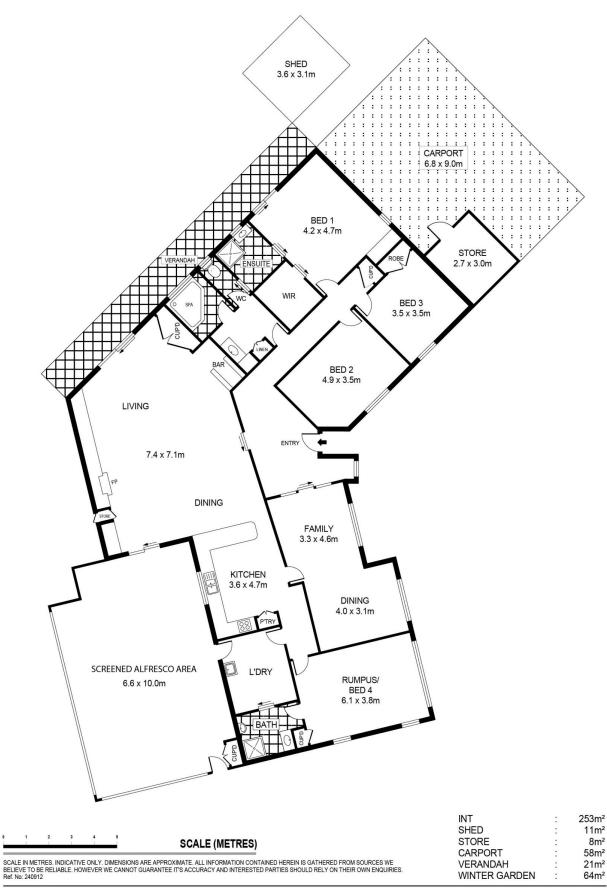

## **3 Campaspe Drive Axedale VIC**

Located at 3 Campaspe Drive, Axedale, this expansive property offers a rare opportunity, combining space, flexibility, and future potential. Set on a generous 3953m<sup>2</sup> block, with an adjoining 4000m<sup>2</sup> under a long-term lease, the property provides an abundance of room for a variety of uses. The residence features 4 bedrooms and 2 bathrooms, including a master suite complete with a walk-in robe and a luxurious ensuite featuring a corner spa. Two additional bedrooms are fitted with built-in robes, while the fourth bedroom, with its own full bathroom, offers flexibility as a second master suite or a spacious rumpus room. Ceiling fans are installed in three of the bedrooms and the expansive living area, ensuring comfort throughout the year.