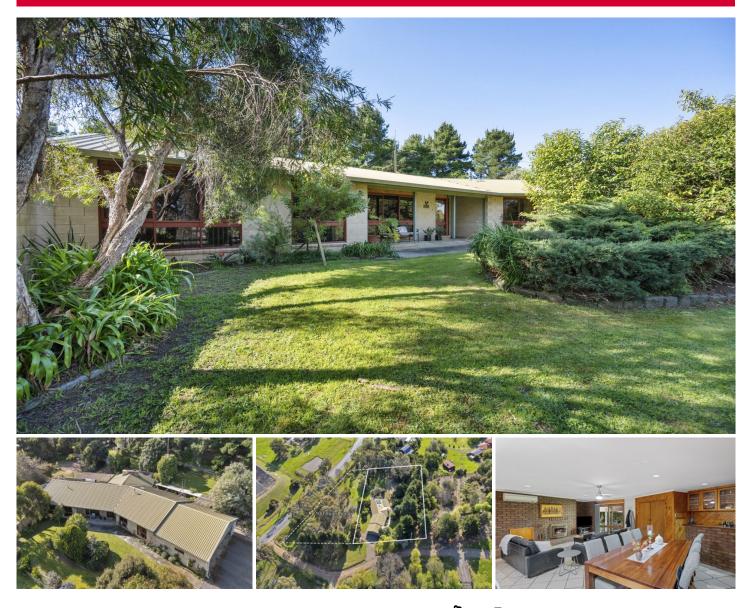

## **3 Campaspe Drive Axedale VIC**

Located at 3 Campaspe Drive, Axedale, this expansive property offers a rare opportunity, combining space, flexibility, and future potential. Set on a generous 3953m<sup>2</sup> block, with an adjoining 4000m<sup>2</sup> under a long-term lease, the property provides an abundance of room for a variety of uses. The residence features 4 bedrooms and 2 bathrooms, including a master suite complete with a walk-in robe and a luxurious ensuite featuring a corner spa. Two additional bedrooms are fitted with built-in robes, while the fourth bedroom, with its own full bathroom, offers flexibility as a second master suite or a spacious rumpus room. Ceiling fans are installed in three of the bedrooms and the expansive living area, ensuring comfort throughout the year.

The home's layout is designed for both family living and

4 🛤 2 🚔 3 🛱

| Price     | : \$745,000 - \$795,000 |
|-----------|-------------------------|
| Land Size | • 2052 cam              |

Land Size : 3953 sqm View : https://www