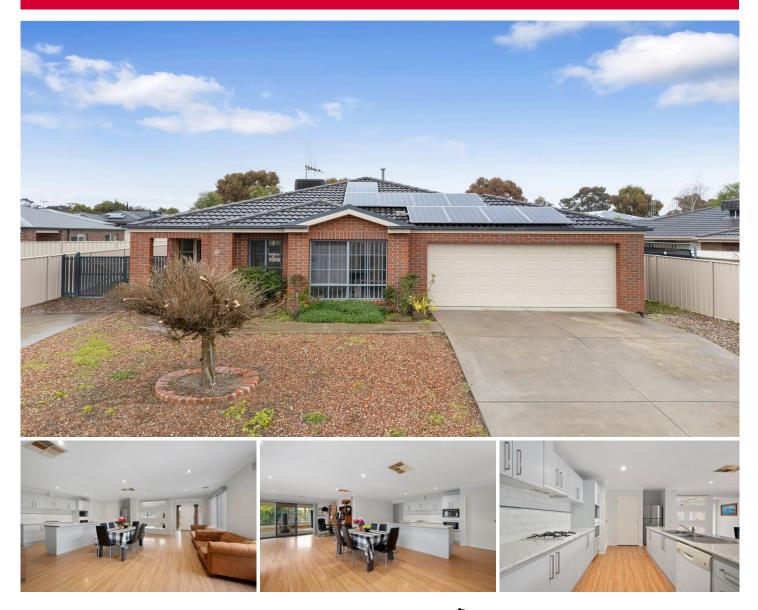

## 22 Julian Way California Gully VIC

22 Julian Way is a delightful family residence in the sought-after suburb of California Gully. This inviting home perfectly blends comfort and convenience, offering an ideal setting for modern living.

As you step inside, you'll be greeted by a generous open-plan living area that is both spacious and bathed in natural light, creating a warm and welcoming atmosphere. The well-appointed kitchen, with its contemporary appliances and ample storage, makes meal preparation a pleasure.

The home features multiple comfortable bedrooms, including a master suite that boasts its own en-suite bathroom and walk-in wardrobe, providing a private retreat for relaxation.