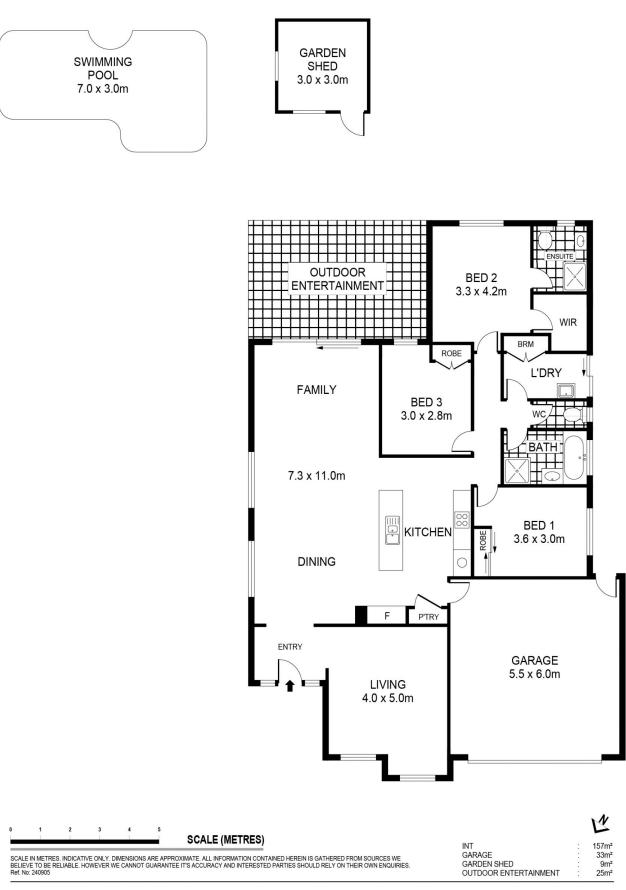

The home features multiple comfortable bedrooms, including a master suite that boasts its own en-suite bathroom and walk-in wardrobe, providing a private retreat for relaxation.

## 3 🛤 2 🚔 2 🛱

| Price     | : \$570,000 - \$615,000          |
|-----------|----------------------------------|
| Land Size | : 606 sqm                        |
| View      | : https://www.bendigoballaratrea |