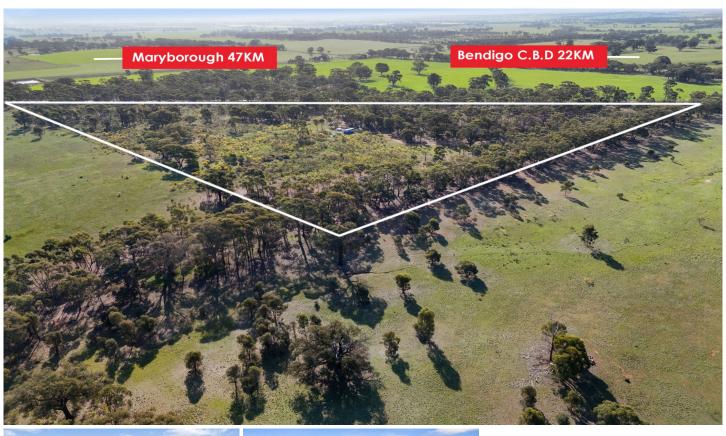

## CA19 Bendigo - Maryborough Road Shelbourne VIC

Just under 20 km from Bendigo's CBD and conveniently located on the main Maryborough / Avoca road, this charming native block offers easy access to natural beauty. The property is fenced into a single paddock and features a rich array of wattle, native understory, and impressive mature Ironbark and grey box eucalyptus trees.

With approximately 500 meters of road frontage and 300 meters of depth, this block is perfect for camping under the stars, bird watching, or simply escaping to nature with a campfire. Nearby country lanes provide excellent opportunities for bushwalking or biking, allowing you to explore the area to your heart's content.