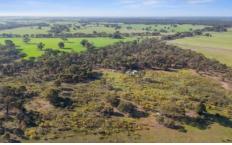

## CA19 Bendigo - Maryborough Road Shelbourne VIC

Just under 20 km from Bendigo's CBD and conveniently located on the main Maryborough / Avoca road, this charming native block offers easy access to natural beauty. The property is fenced into a single paddock and features a rich array of wattle, native understory, and impressive mature Ironbark and grey box eucalyptus trees.

With approximately 500 meters of road frontage and 300 meters of depth, this block is perfect for camping under the stars, bird watching, or simply escaping to nature with a campfire. Nearby country lanes provide excellent opportunities for bushwalking or biking, allowing you to explore the area to your heart's content.