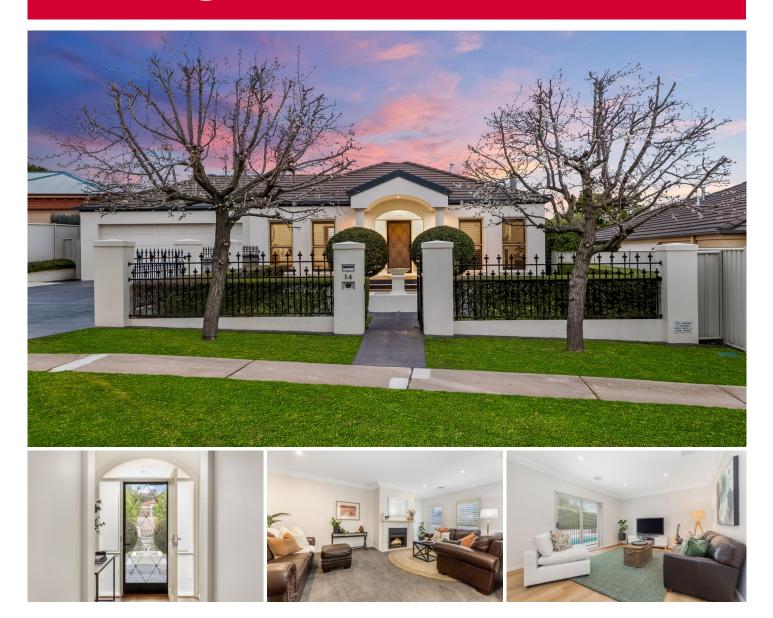

## 14 Adelle Court Strathdale VIC

If you value position, privacy and presentation, this flawless and functional family home located in a quiet cul-de-sac offers impressive style and surprising spaces - both inside and out. Situated on an oversized lot of approximately 1020m<sup>2</sup>, this builder's own residence comprises five bedrooms (or four with a study), two bathrooms, and three separate living areas.

Upon entering the front door, you'll find the formal lounge, featuring a gas log fire set in a white fireplace and plantation shutters that filter the morning sunshine. Across the hallway, the spacious main bedroom includes twin walk-in robes and a stunning new ensuite. All four remaining bedrooms have built-in-robes.

The heart of the home is the open-style kitchen, dining, and