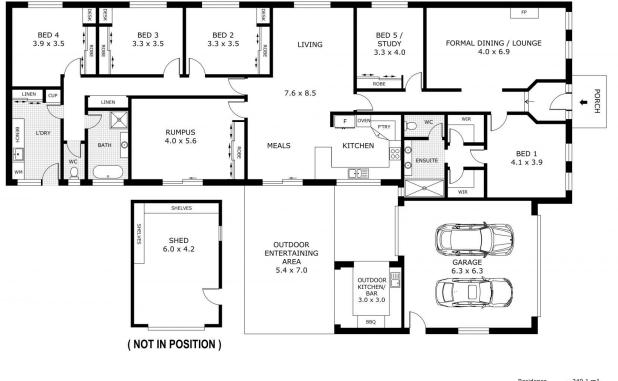

3 4 5

1 2

0

Scale in metres. Indicative only. Dimensions are approximate. All information contained herein is gathered from sources we believe to be reliable. However we cannot guarantee its accuracy and interested parties should rely on their own enquiries.

 Residence
 - 240.1 m²

 Porch
 - 4.4 m²

 Garage
 - 39.6 m²

 Outdoor Kitchen
 - 9.0 m²

 Outdoor Ent.
 - 37.8 m²

 Shed
 - 25.2 m²

 Total
 - 356.1 m²