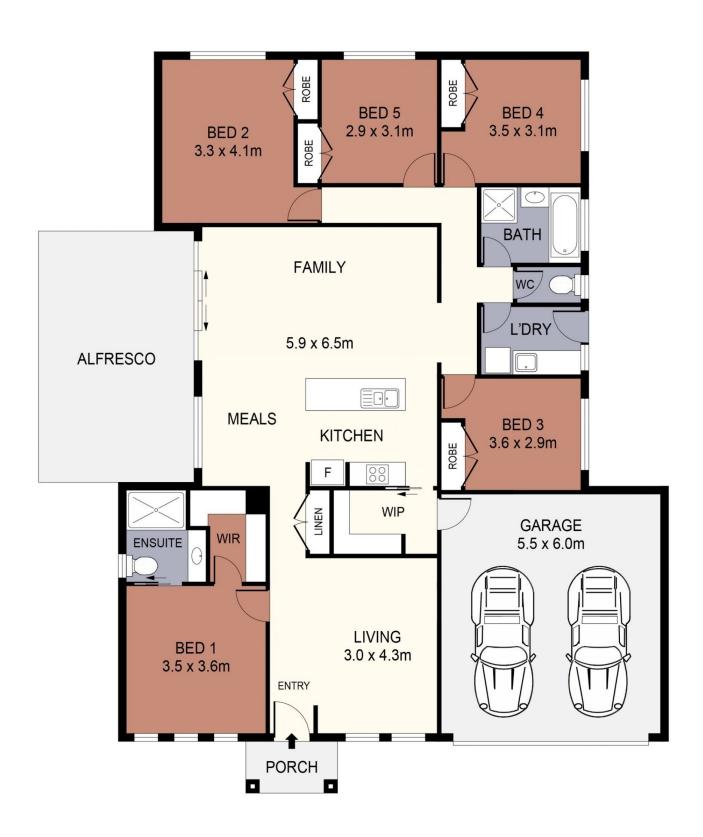

## Property Features Include:

- Five Generous Bedrooms including a master suite with large ensuite and walk
- in robe and remaining bedrooms all with built in robes.
- Two Living Areas open-plan living and an additional living space to the entry of
  - the home.
- Modern Kitchen & Alfresco galley style kitchen, stone benchtops, walk

105 m²

PORCH : 3m²

GARAGE : 33m²