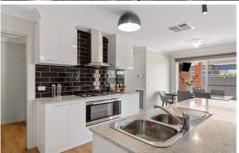

## Property Features Include:

- Five Generous Bedrooms including a master suite with large ensuite and walk
- in robe and remaining bedrooms all with built in robes.
- Two Living Areas open-plan living and an additional living space to the entry of
  - the home.
- Modern Kitchen & Alfresco galley style kitchen, stone benchtops, walk