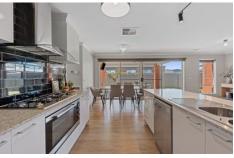

## Property Features Include:

- Five Generous Bedrooms including a master suite with large ensuite and walk
- in robe and remaining bedrooms all with built in robes.
- Two Living Areas open-plan living and an additional living space to the entry of
  - the home.
- Modern Kitchen & Alfresco galley style kitchen, stone benchtops, walk