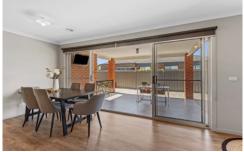

## Property Features Include:

- Five Generous Bedrooms including a master suite with large ensuite and walk
- in robe and remaining bedrooms all with built in robes.
- Two Living Areas open-plan living and an additional living space to the entry of
  - the home.
- Modern Kitchen & Alfresco galley style kitchen, stone benchtops, walk