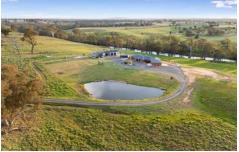

## 245 Brownes Lane Axedale VIC

Nestled on 150 picturesque acres along the Campaspe River, this stunning property boasts an impressive genuine 800-meter river frontage, providing breathtaking views and a serene natural setting. The spacious home features four well-appointed bedrooms all with walk in robes and two modern bathrooms, making it ideal for families or those who enjoy hosting guests. The heart of the home is the open-plan kitchen with 90cm gas 5 burner cook top, electric wall oven and built in microwave and complete with a generous walk-in pantry, perfect for culinary enthusiasts. Two inviting living areas provide ample space for relaxation and entertainment, both offering direct views of the river, enhancing the tranquil ambiance. Step outside to the patio area overlooking the sparkling pool, an ideal spot for summer gatherings. A beautifully designed fire pit area invites cozy ...