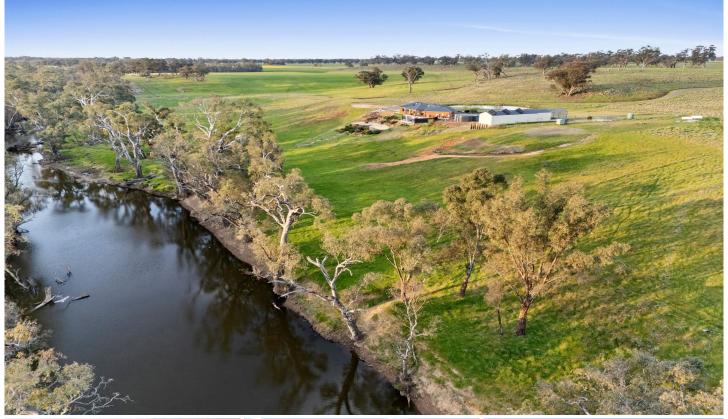

## 245 Brownes Lane Axedale VIC

Nestled on 150 picturesque acres along the Campaspe River, this stunning property boasts an impressive genuine 800-meter river frontage, providing breathtaking views and a serene natural setting. The spacious home features four well-appointed bedrooms all with walk in robes and two modern bathrooms, making it ideal for families or those who enjoy hosting guests. The heart of the home is the open-plan kitchen with 90cm gas 5 burner cook top, electric wall oven and built in microwave and complete with a generous walk-in pantry, perfect for culinary enthusiasts. Two inviting living areas provide ample space for relaxation and entertainment, both offering direct views of the river, enhancing the tranquil ambiance. Step outside to the patio area overlooking the sparkling pool, an ideal spot for summer gatherings. A beautifully designed fire pit area invites cozy ...