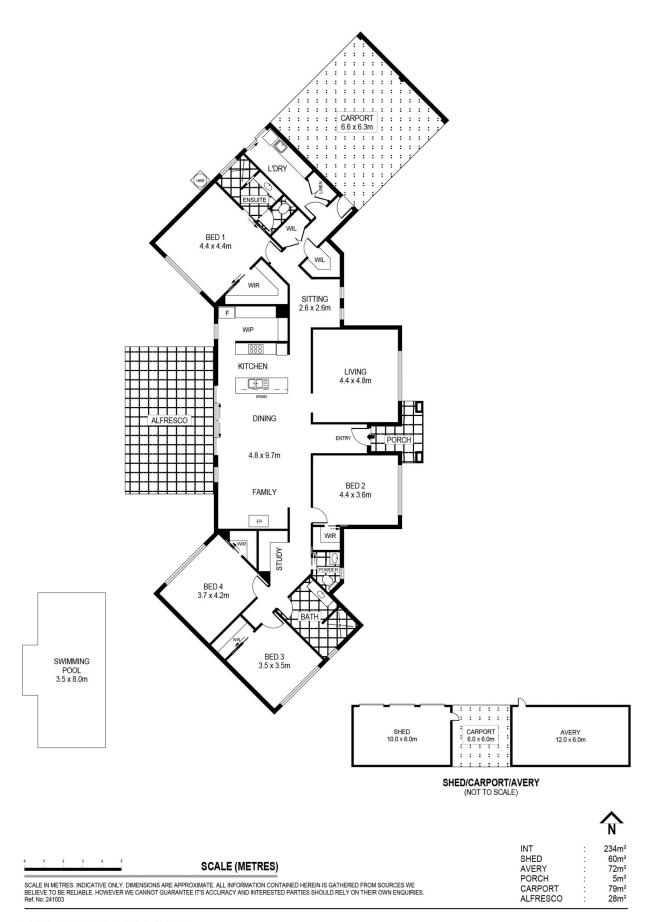

## 245 Brownes Lane Axedale VIC

Nestled on 150 picturesque acres along the Campaspe River, this stunning property boasts an impressive genuine 800-meter river frontage, providing breathtaking views and a serene natural setting. The spacious home features four well-appointed bedrooms all with walk in robes and two modern bathrooms, making it ideal for families or those who enjoy hosting guests. The heart of the home is the open-plan kitchen with 90cm gas 5 burner cook top, electric wall oven and built in microwave and complete with a generous walk-in pantry, perfect for culinary enthusiasts. Two inviting living areas provide ample space for relaxation and entertainment, both offering direct views of the river, enhancing the tranquil ambiance. Step outside to the patio area overlooking the sparkling pool, an ideal spot for summer gatherings. A beautifully designed fire pit area invites cozy ...