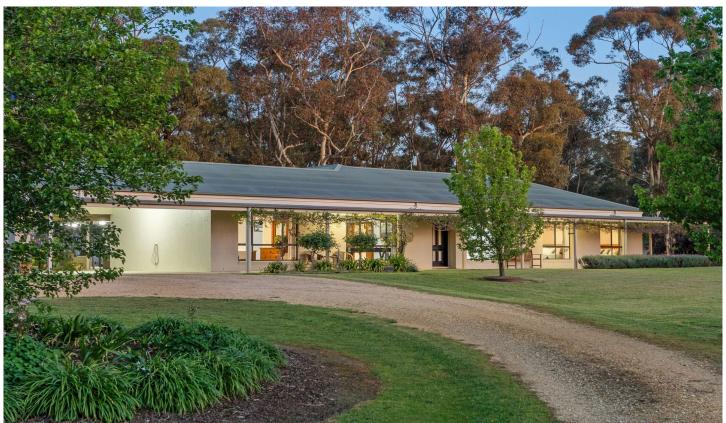

## 22 Damien Court Muckleford VIC

Escape to your private sanctuary at 22 Damien Court, Muckleford, a charming five-bedroom residence set on approximately 10 acres. Offering the ideal blend of peaceful country living with the convenience of being just minutes from Castlemaine, this property is perfect for those seeking both tranquillity and accessibility.

A long driveway welcomes you to the home, where a vine-draped veranda wraps around, inviting you inside. The formal living or rumpus room provides the perfect first impression, leading into a spacious open-plan kitchen, dining, and living area. Large windows and doors provide views of the solar-heated pool and the adjoining north-facing alfresco area, perfect for outdoor entertaining. The kitchen is well-equipped with modern conveniences, including an electric cooktop, walk-in pantry, dishwasher,