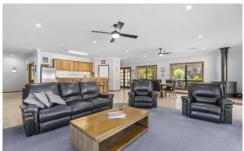

A long driveway welcomes you to the home, where a vine-draped veranda wraps around, inviting you inside. The formal living or rumpus room provides the perfect first impression, leading into a spacious open-plan kitchen, dining, and living area. Large windows and doors provide views of the solar-heated pool and the adjoining north-facing alfresco area, perfect for outdoor entertaining. The kitchen is well-equipped with modern conveniences, including an electric cooktop, walk-in pantry, dishwasher,