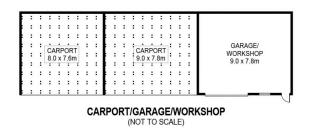

 INT
 : 250m²

 CARPORT
 : 175m²

 ALFRESCO
 : 50m²

 VERANDAH
 : 110m²

 GARAGE/WORKSHOP
 : 61m²

22 DAMIEN COURT

**MUCKLEFORD**