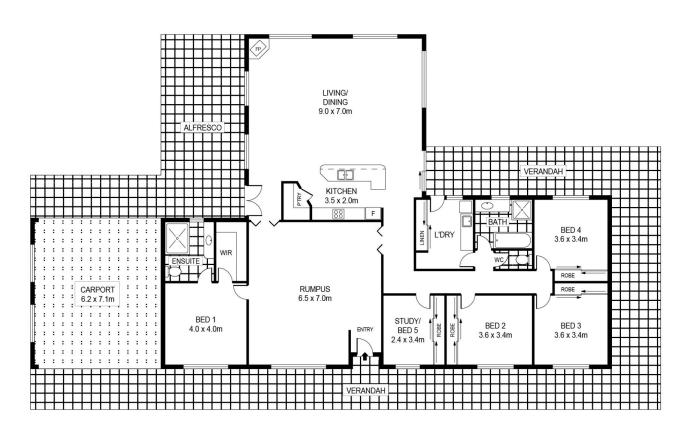

A long driveway welcomes you to the home, where a vine-draped veranda wraps around, inviting you inside. The formal living or rumpus room provides the perfect first impression, leading into a spacious open-plan kitchen, dining, and living area. Large windows and doors provide views of the solar-heated pool and the adjoining north-facing alfresco area, perfect for outdoor entertaining. The kitchen is well-equipped with modern conveniences, including an electric cooktop, walk-in pantry, dishwasher,

 INT
 : 250m²

 CARPORT
 : 175m²

 ALFRESCO
 : 50m²

 VERANDAH
 : 110m²

 GARAGE/WORKSHOP
 : 61m²

22 DAMIEN COURT

**MUCKLEFORD**