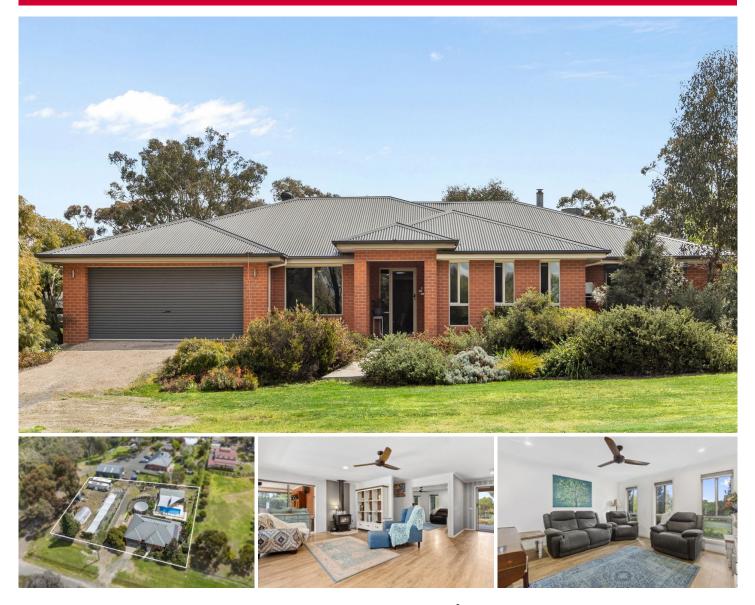

### 24-28 William Street Axedale VIC

Discover the perfect blend of tranquility and modern living in this charming property located in the heart of Axedale. Situated on a generous lot, this residence offers ample space both inside and out, making it ideal for families, retirees, or anyone looking to escape the hustle and bustle of city life.

#### Key Features:

Spacious Living Areas: Enjoy an inviting open-plan layout that seamlessly connects the living, dining, and kitchen spaces. Large windows flood the interiors with natural light, creating a warm and welcoming atmosphere.

Modern Kitchen: The well-appointed kitchen features quality appliances, plenty of storage, and a convenient

### 4 🛤 2 🚔 2 🚘

| Price     | : \$790,000 - \$850,000 |
|-----------|-------------------------|
| Land Size | • 2618 sam              |

View : https://www.bei

: https://www.bendigoballaratrealestate.com. au/sale/vic/greater-bendigo-region/axedale/r esidential/house/8149546