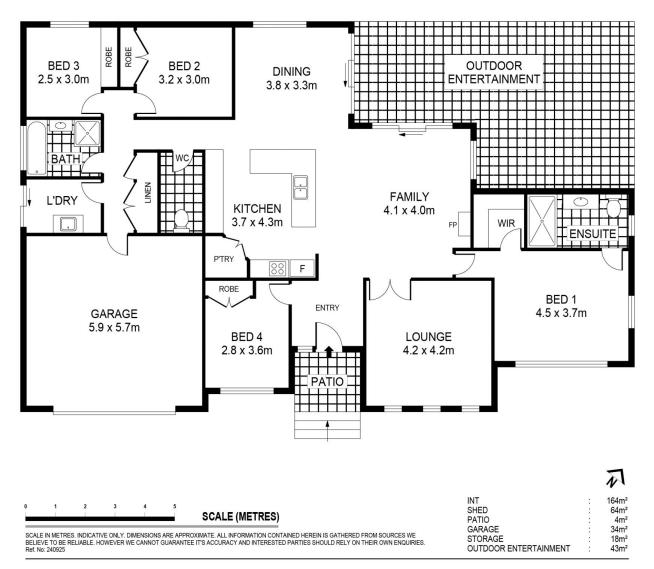

#### Key Features:

Spacious Living Areas: Enjoy an inviting open-plan layout that seamlessly connects the living, dining, and kitchen spaces. Large windows flood the interiors with natural light, creating a warm and welcoming atmosphere.

Modern Kitchen: The well-appointed kitchen features quality appliances, plenty of storage, and a convenient

### 4 🛤 2 🚔 2 🚘

| Price     | : \$790,000 - \$850,000 |
|-----------|-------------------------|
| Land Size | • 2618 sam              |

View : https://www.bei

: https://www.bendigoballaratrealestate.com. au/sale/vic/greater-bendigo-region/axedale/r esidential/house/8149546