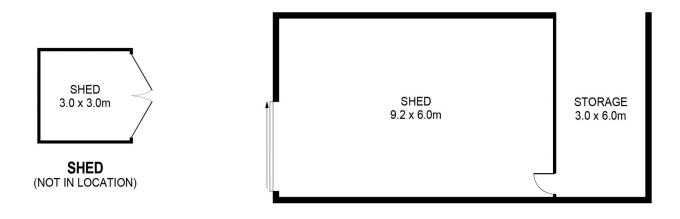

### 4 🛤 2 🚔 2 🚘

| Price     | : \$790,000 - \$850,000 |
|-----------|-------------------------|
| Land Size | • 2618 sam              |

View : https://www.bei

: https://www.bendigoballaratrealestate.com. au/sale/vic/greater-bendigo-region/axedale/r esidential/house/8149546