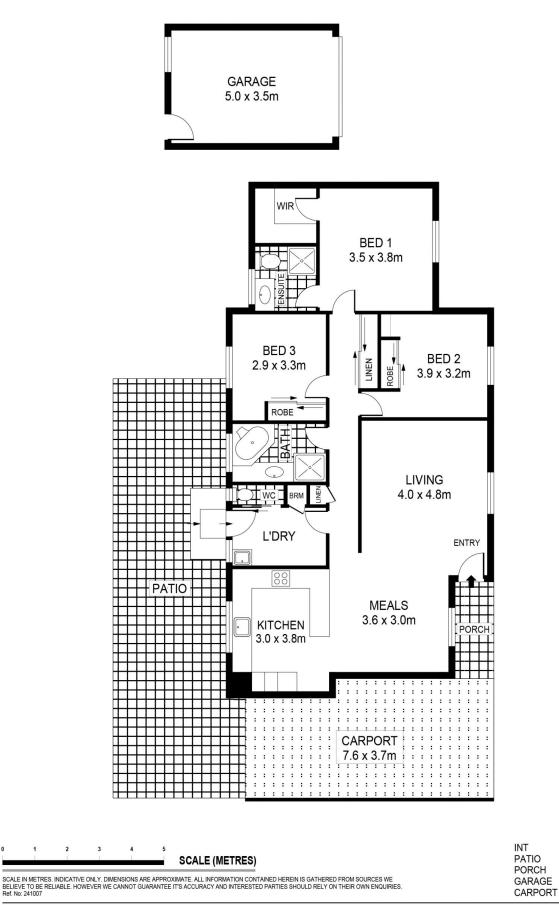

## 2/8 Biggs Court Flora Hill VIC

Nestled in a peaceful court and conveniently located near La Trobe University Bendigo and South East Secondary College, this charming brick veneer townhouse boasts an impressive 432 sqm block. With no body corporate fees, it offers an excellent opportunity for first-time buyers or savvy investors. The main bedroom features an ensuite and a walk-in robe, while two additional bedrooms come equipped with built-in robes. The spacious open-plan kitchen, dining, and living area is designed for modern living, providing ample cupboard and bench space. The elegant tiled bathroom includes a relaxing spa bath, and a split system air conditioner ensures year-round comfort. Additional highlights include a single carport for convenient parking and a generous workshop space for all your projects. Don't miss this fantastic property, ideally situated for both education and I ...

FLORA HILL

118m<sup>2</sup>

47m<sup>2</sup> 4m<sup>2</sup>

18m<sup>2</sup> 26m<sup>2</sup>

## 2/8 BIGGS COURT