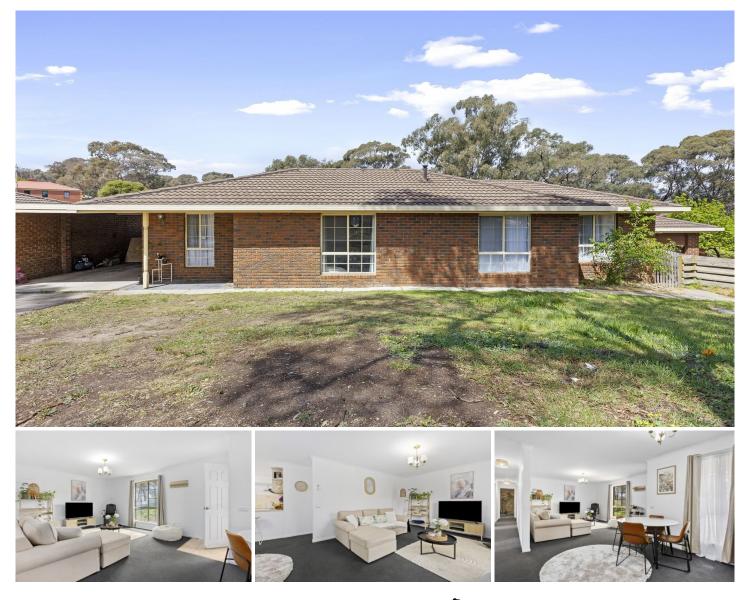

## 2/8 Biggs Court Flora Hill VIC

Nestled in a peaceful court and conveniently located near La Trobe University Bendigo and South East Secondary College, this charming brick veneer townhouse boasts an impressive 432 sqm block. With no body corporate fees, it offers an excellent opportunity for first-time buyers or savvy investors. The main bedroom features an ensuite and a walk-in robe, while two additional bedrooms come equipped with built-in robes. The spacious open-plan kitchen, dining, and living area is designed for modern living, providing ample cupboard and bench space. The elegant tiled bathroom includes a relaxing spa bath, and a split system air conditioner ensures year-round comfort. Additional highlights include a single carport for convenient parking and a generous workshop space for all your projects. Don't miss this fantastic property, ideally situated for both education and I ...

## 3 🛤 2 🚔 2 🚘

Price : \$470,000 - \$500,000

View : https://www.bendigoballaratrealestate.com.au/sal e/vic/greater-bendigo-region/flora-hill/residential/t ownhouse/8159637

Jordan Flack 03 5444 9888 0434 135 169