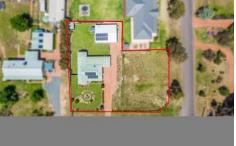

## 16 Gold Leaf Court Huntly VIC

Just a short 15-minute drive to Bendigo CBD and 5 minutes from local amenities, 16 Gold Leaf Court offers a unique blend of comfort and convenience. Perfectly positioned on a large corner allotment, this immaculately recently refurnished home comes with future subdivision potential with room for building of a small second home without planning permit required (STCA). Sewerage, water & power are easily available to the land. The home consists of three spacious bedrooms, main with walk in robe and ensuite, open plan kitchen/dining/living, central three piece bathroom, separate toilet and laundry offer functionality. Recently renovated throughout the kitchen incorporates electric oven, induction hot plates, dishwasher along with plenty of cupboard and bench space. Additional features include a solar panel system, heat pump hot water system, water tank, landscap ...

3 🗀 2 🖺 3 🚘

Price : \$720,000 - \$760,000

Land Size : 2017 sqm

**View**: https://www.bendigoballaratrealestate.com.

au/sale/vic/greater-bendigo-region/huntly/re

sidential/house/8173256

Andrew Murphy 03 5444 9888 0407 303 386