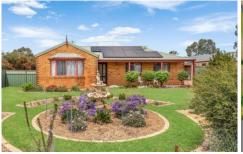

## 16 Gold Leaf Court Huntly VIC

Just a short 15-minute drive to Bendigo CBD and 5 minutes from local amenities, 16 Gold Leaf Court offers a unique blend of comfort and convenience. Perfectly positioned on a large corner allotment, this immaculately recently refurnished home comes with future subdivision potential with room for building of a small second home without planning permit required (STCA). Sewerage, water & power are easily available to the land. The home consists of three spacious bedrooms, main with walk in robe and ensuite, open plan kitchen/dining/living, central three piece bathroom, separate toilet and laundry offer functionality. Recently renovated throughout the kitchen incorporates electric oven, induction hot plates, dishwasher along with plenty of cupboard and bench space. Additional features include a solar panel system, heat pump hot water system, water tank, landscap ...