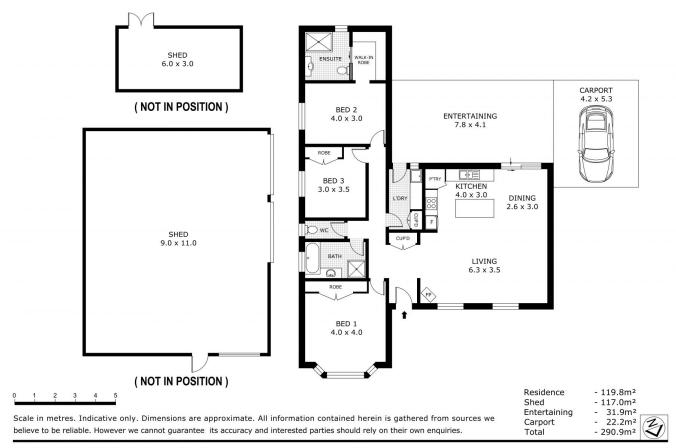

## 16 Gold Leaf Court Huntly VIC

Just a short 15-minute drive to Bendigo CBD and 5 minutes from local amenities, 16 Gold Leaf Court offers a unique blend of comfort and convenience. Perfectly positioned on a large corner allotment, this immaculately recently refurnished home comes with future subdivision potential with room for building of a small second home without planning permit required (STCA). Sewerage, water & power are easily available to the land. The home consists of three spacious bedrooms, main with walk in robe and ensuite, open plan kitchen/dining/living, central three piece bathroom, separate toilet and laundry offer functionality. Recently renovated throughout the kitchen incorporates electric oven, induction hot plates, dishwasher along with plenty of cupboard and bench space. Additional features include a solar panel system, heat pump hot water system, water tank, landscap ...