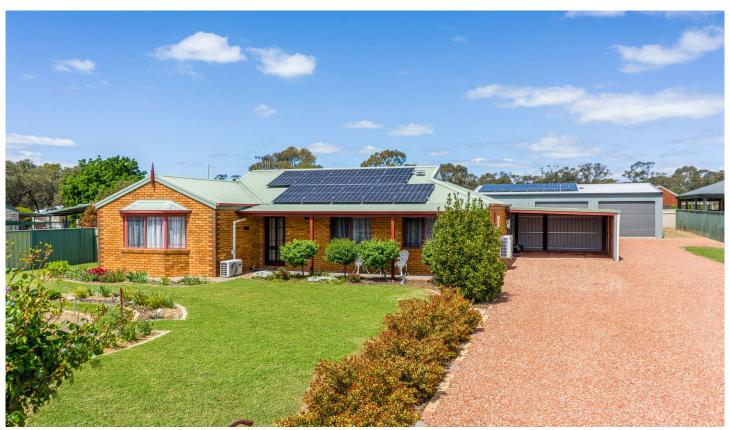

## 16 Gold Leaf Court Huntly VIC

Just a short 15-minute drive to Bendigo CBD and 5 minutes from local amenities, 16 Gold Leaf Court offers a unique blend of comfort and convenience. Perfectly positioned on a large corner allotment, this immaculately recently refurnished home comes with future subdivision potential with room for building of a small second home without planning permit required (STCA). Sewerage, water & power are easily available to the land. The home consists of three spacious bedrooms, main with walk in robe and ensuite, open plan kitchen/dining/living, central three piece bathroom, separate toilet and laundry offer functionality. Recently renovated throughout the kitchen incorporates electric oven, induction hot plates, dishwasher along with plenty of cupboard and bench space. Additional features include a solar panel system, heat pump hot water system, water tank, landscap ...

3 🗀 2 🖺 3 🚘

Price : \$720,000 - \$760,000

Land Size : 2017 sqm

**View**: https://www.bendigoballaratrealestate.com.

au/sale/vic/greater-bendigo-region/huntly/re

sidential/house/8173256

Andrew Murphy 03 5444 9888 0407 303 386