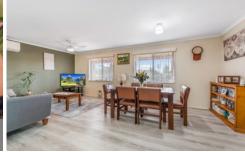

## 16 Gold Leaf Court Huntly VIC

Just a short 15-minute drive to Bendigo CBD and 5 minutes from local amenities, 16 Gold Leaf Court offers a unique blend of comfort and convenience. Perfectly positioned on a large corner allotment, this immaculately recently refurnished home comes with future subdivision potential with room for building of a small second home without planning permit required (STCA). Sewerage, water & power are easily available to the land. The home consists of three spacious bedrooms, main with walk in robe and ensuite, open plan kitchen/dining/living, central three piece bathroom, separate toilet and laundry offer functionality. Recently renovated throughout the kitchen incorporates electric oven, induction hot plates, dishwasher along with plenty of cupboard and bench space. Additional features include a solar panel system, heat pump hot water system, water tank, landscap ...