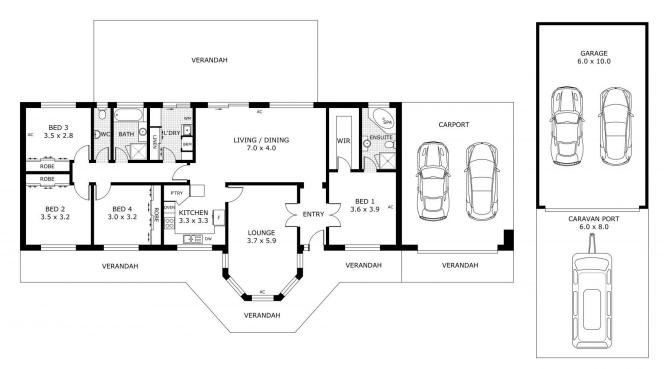

(NOT IN POSITION)

Scale in metres. Indicative only. Dimensions are approximate. All information contained herein is gathered from sources we believe to be reliable. However we cannot guarantee its accuracy and interested parties should rely on their own enquiries.

Residence Verandah - 165 m<sup>2</sup> - 102 m<sup>2</sup>

Garage -Caravan Port -Total - 3 60 m<sup>2</sup>