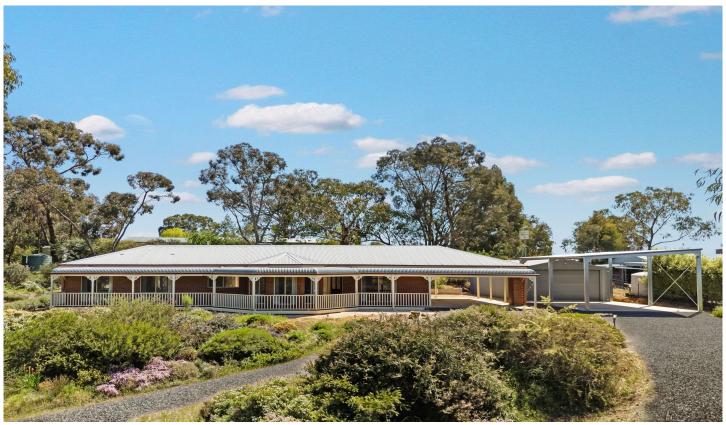

## 1 Cooper Court Campbells Creek VIC

This impressive brick homestead style home boasts large windows that showcase picturesque views of the native gardens. A large decked verandah and balcony surrounding the home create a warm welcome, while a north-facing tiled and covered rear patio is ideal for relaxing and entertaining. A large main bedroom suite features a walk-in robe and a luxurious ensuite including a spa. There are three additional sizeable bedrooms, each with built-in robes.

The home is equipped with efficient ducted heating and cooling plus four separate split system air conditioners for year-round comfort. The lounge room is spacious, with an endearing bay window and the large living-dining area, featuring new high-quality carpets, provide plenty of room for relaxation and gatherings. The central kitchen is modern