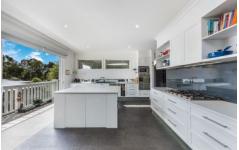

The kitchen offers ample bench space for the cooking enthusiast with modern appliance and walk in pantry. From the upstairs living space there bifold door access to the

3 🕒 3 🔓 2 🚘

Price: \$690,000 - \$740,000