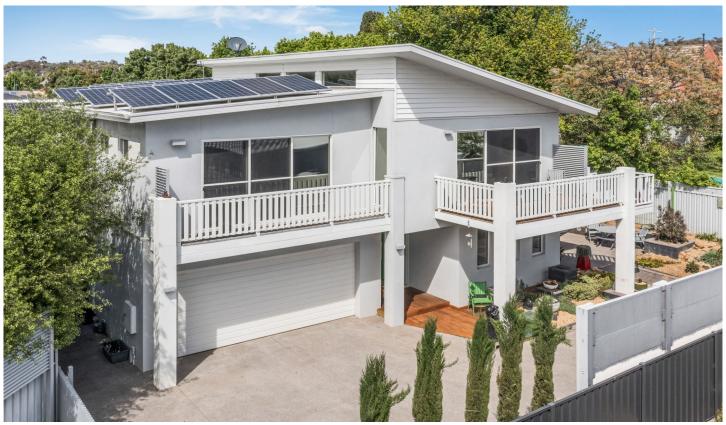

## 110A Havlin Street Quarry Hill VIC

This contemporary and bold double storey home is a real stunner which is located in the premier suburb of Quarry Hill. Tucked away with private driveway access through the secure automatic gates you will be delighted with what you find. Set on a manageable allotment of 575 sq mts which offers city fringe living. The floor plan provides ample flexibility and space with main bedroom with ensuite and WIR, study nook, powder room along with open plan kitchen/dining/living upstairs. While downstairs you will find the second bedroom, plus an additional living space which could also be used for a third bedroom, bathroom and laundry.