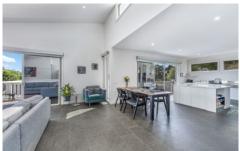

The kitchen offers ample bench space for the cooking enthusiast with modern appliance and walk in pantry. From the upstairs living space there bifold door access to the

3 🕒 3 🔓 2 🚘

Price: \$690,000 - \$740,000